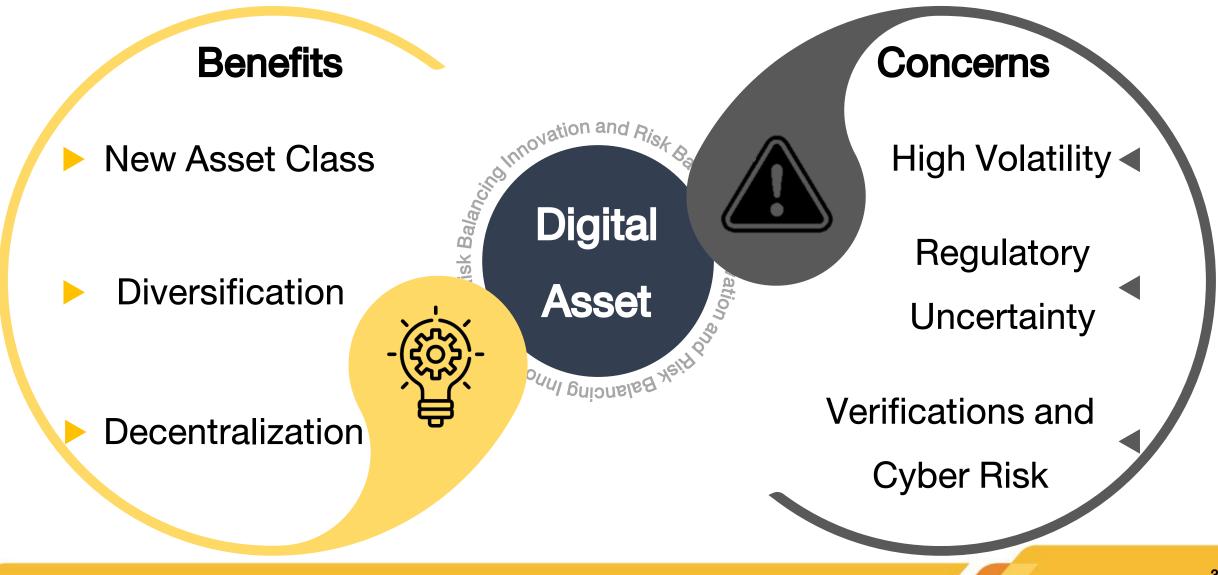

2 February 2023

SET Group is committed to support Thai capital market in the role of all exchange market infrastructure provider and sustainability promoter.

### **Exchange Function**

 Provide access to capital market for fundraising, investment and risk management to all types of businesses and investors both in traditional and digital asset markets

#### **Market Infrastructure**

Provide outsourcing capital
market services for various
intermediaries such as
mutual fund platform,
electronics corporate
services, payments in
capital market

#### Sustainability

Provide supports for
businesses, investors,
intermediaries' personnel to
develop sustainable
businesses and investors
practices through advisory
data, index, products and
services



## **Digital assets: Benefits & Concerns**





## **Bridging Traditional and Digital Worlds**





## **Initiatives @SET**



|                 | Building Infrastructure                                                                        | <b>Provide Accessibility</b>                                                                     | Enhance Efficiency and ESG                                                   |
|-----------------|------------------------------------------------------------------------------------------------|--------------------------------------------------------------------------------------------------|------------------------------------------------------------------------------|
| Investing       | <ul> <li>Online Trading Platform</li> <li>Algorithmic Trading, DMA,<br/>Co-location</li> </ul> | <ul> <li>Fra